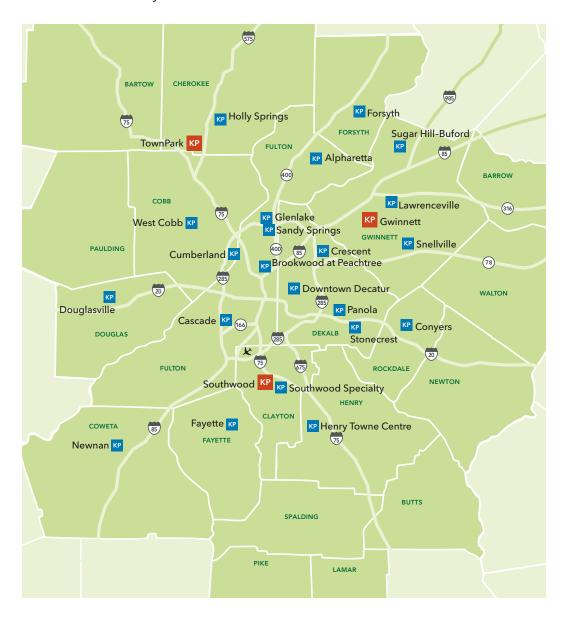

If you have more than 3 children under 21, you only need to pay for the 3 oldest. The other children under 21 will be covered at no charge.

The rates in the monthly rates chart apply to these counties. Please check that your county is listed below. If it isn't, call us at **1-800-494-5314** for information on other rate areas.

| Service Area Counties Signature HMO Plan |                   |          |  |  |  |  |  |  |
|------------------------------------------|-------------------|----------|--|--|--|--|--|--|
| Clayton                                  | DeKalb            | Gwinnett |  |  |  |  |  |  |
| Cobb                                     | Fulton            | Henry    |  |  |  |  |  |  |
|                                          |                   |          |  |  |  |  |  |  |
| Service Area – (                         | Counties HMO Plar |          |  |  |  |  |  |  |
| Bartow                                   | Fayette           | Pike     |  |  |  |  |  |  |
| Butts                                    | Forsyth           | Rockdale |  |  |  |  |  |  |
| Cherokee                                 | Lamar             | Spalding |  |  |  |  |  |  |
| Coweta                                   | Newton            | Walton   |  |  |  |  |  |  |
| Douglas                                  | Paulding          |          |  |  |  |  |  |  |