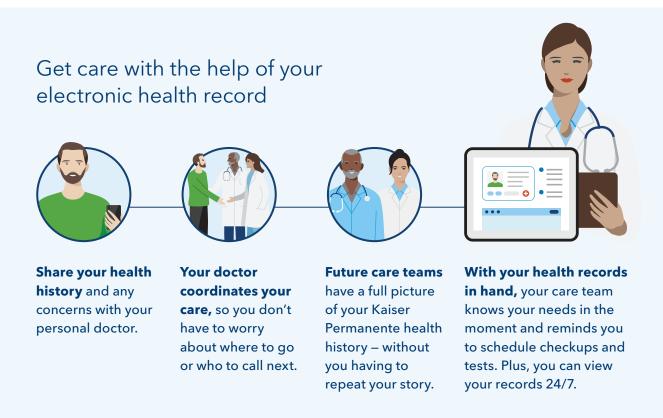

To see what it's like to be a member, visit **kp.org/myhealthyplace**.

### Care centered around you

Care at Kaiser Permanente isn't one-size-fits-all. Our physician-led teams work together to make sure the care you get is tailored to your needs. Your Kaiser Permanente care team is all part of the same network, making it easier to share information, see your health history, and deliver high-quality, personalized care – when and where you need it.