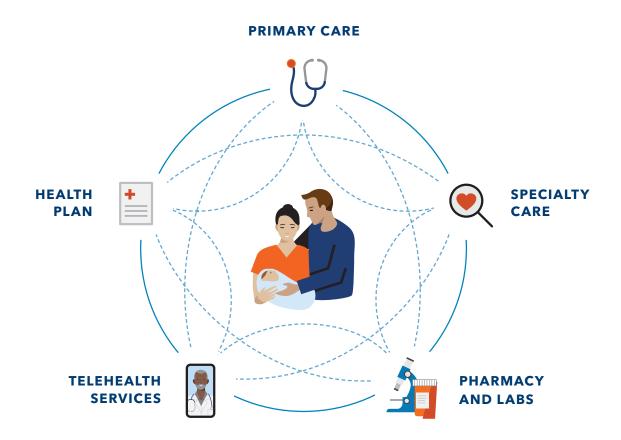

# Built to make your life easier

Kaiser Permanente combines care and coverage – which makes us different than your other health care options. Your doctors, hospitals, and health plan work together to make high quality health care easier to get. That means you'll have peace of mind knowing care for your total health is there when and where you need it – from your doctor's office to your living room.

### Care centered around you

Care at Kaiser Permanente isn't one-size-fits-all. Our physician-led teams work together to make sure the care you get is tailored to your needs. Your Kaiser Permanente care team is all part of the same network, making it easier to share information, see your health history, and deliver high-quality, personalized care – when and where you need it.